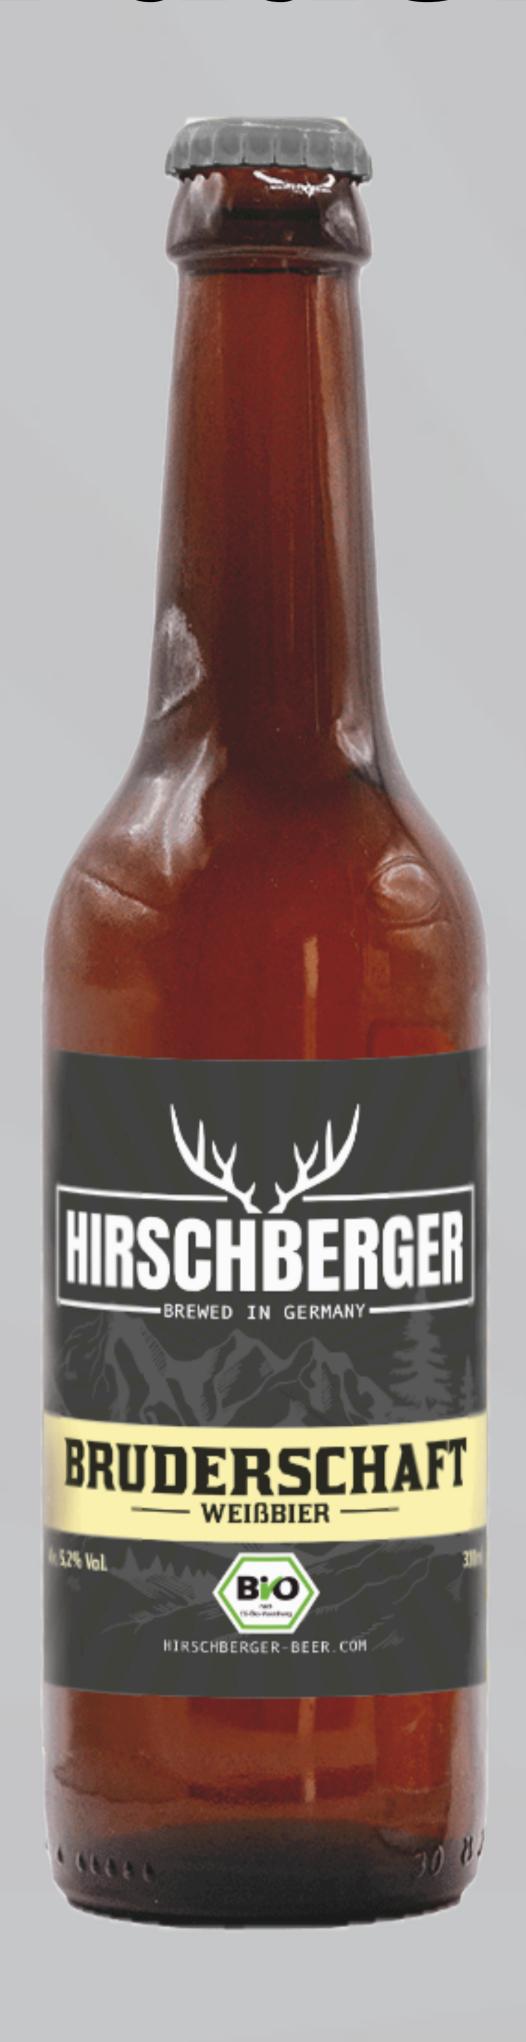

### Bruderschaft - Weißbier

The finest barley and wheat malts are the basis for the aromatic, spicy, full-bodied flavor. Slightly shaking the yeast gives the beer its characteristic cloudiness. A real treat for the discerning beer drinker.

330 ml/bottle Alk. 5,2 %