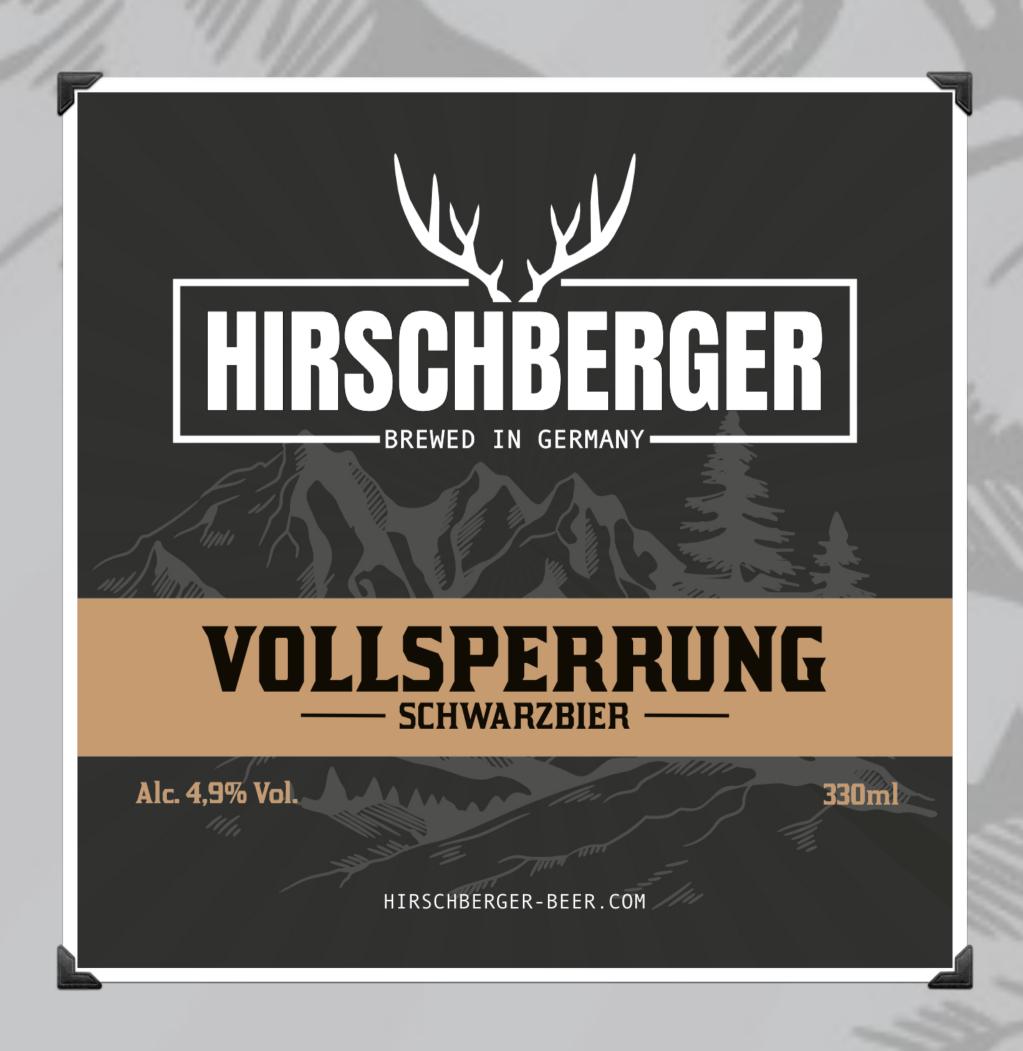

### Vollsperrung - Schwarzbier

Hirschberger Vollsperrung - our black gold which surely will seduce you with its full body and malty aroma.

330 ml/bottle Alk. 4,9 %