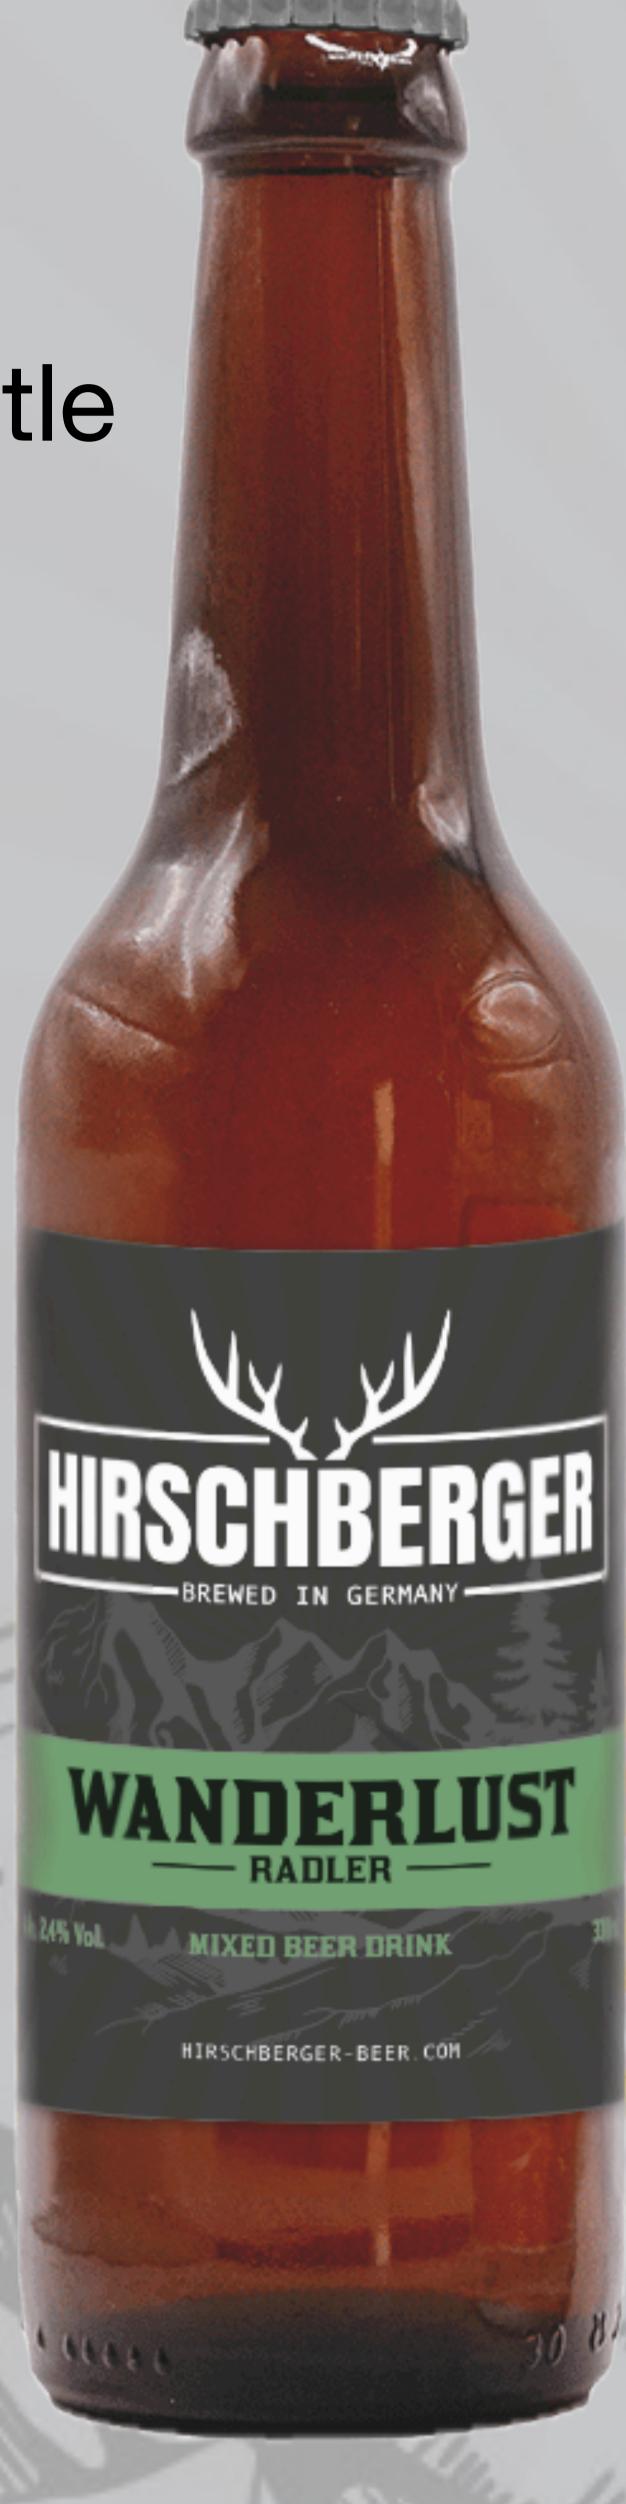

# Wanderlust Radler & Wunderkind Raspberry

330 ml/bottle Alk. 2,4 %

As an all-time-favorite across generations, Hirschberger Wanderlust Radler is a beer mix drink with a hearty, tangy flavor, consisting of beer and lemonade - a blend that is second to none!