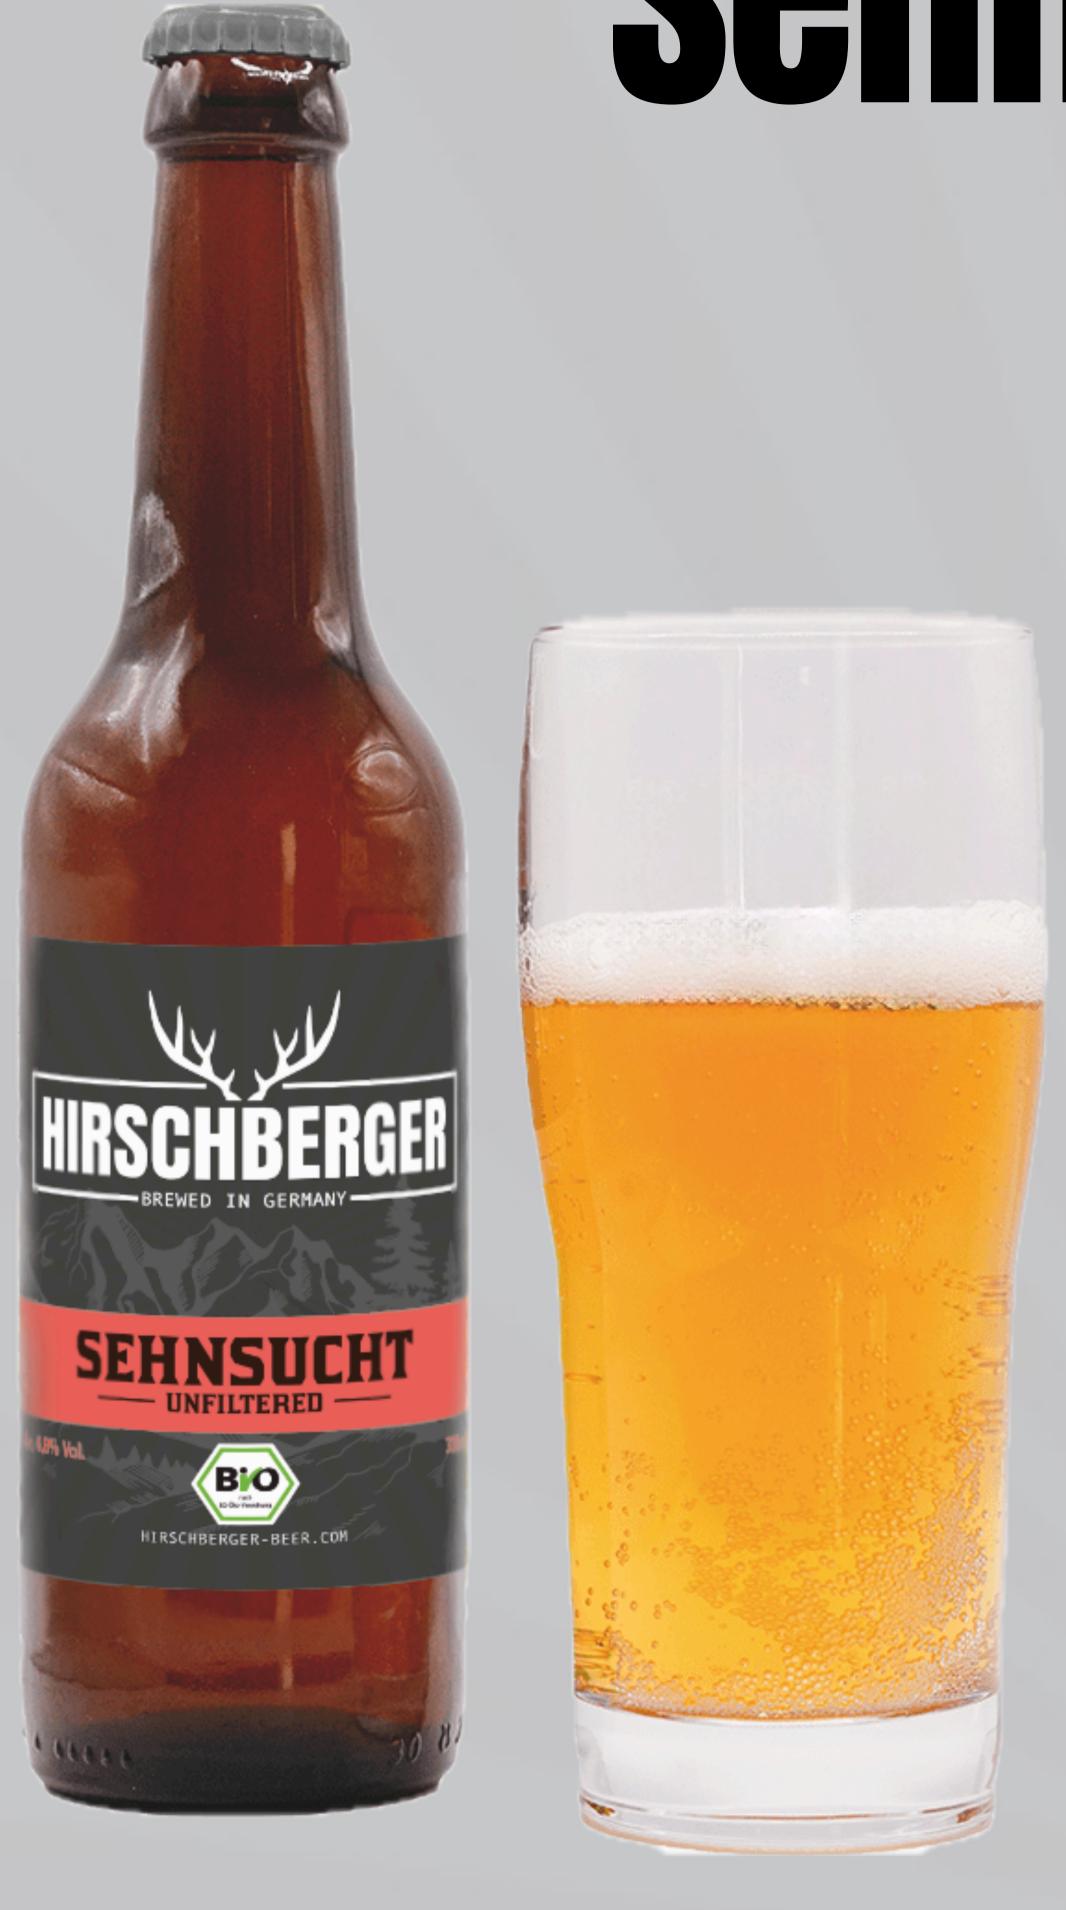

### Sehnsucht - unfiltered

Hirschberger Sehnsucht, brewed under ecologically sustainable aspects, impresses beer lovers with an authentically country style taste and charm. You can taste it in every drop, Sehnsucht is one of a kind.

330 ml/bottle Alk. 4,8 %