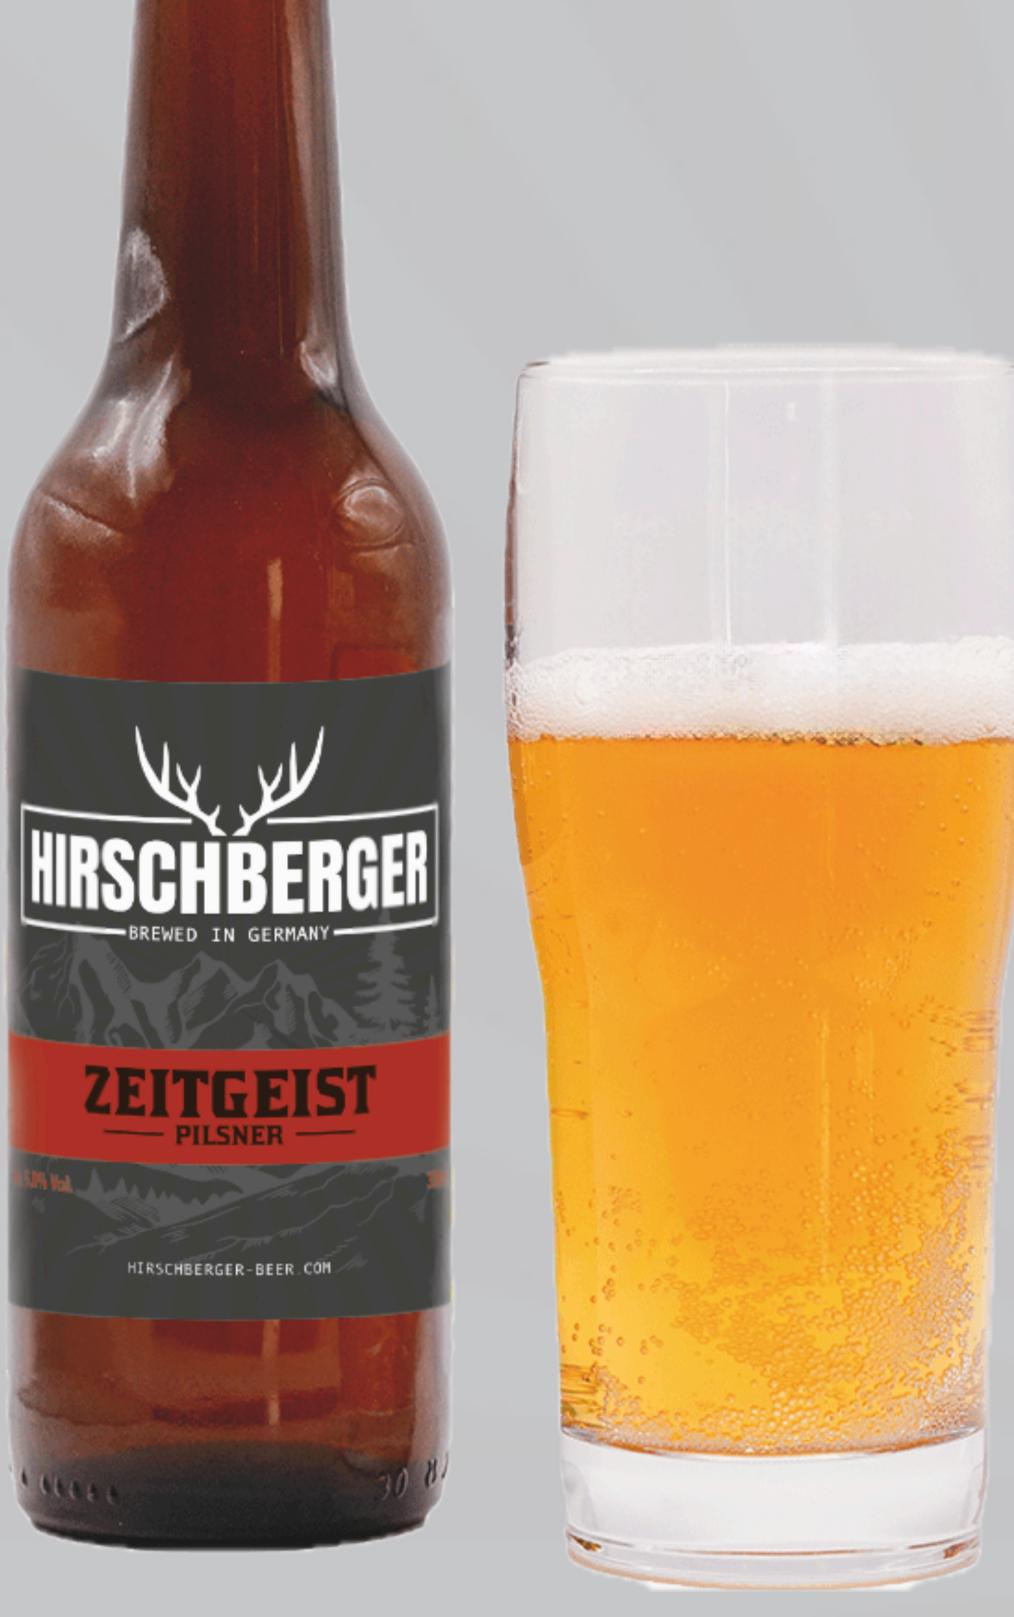

### zeitgeist - Pilsner

Hirschberger Zeitgeist is our solid, traditionally brewed beer with a unique balanced character. Its clear and fresh optic and the fine foam head make Zeitgeist a real eye-catcher for beer lovers.

330 ml/bottle Alk. 5 %