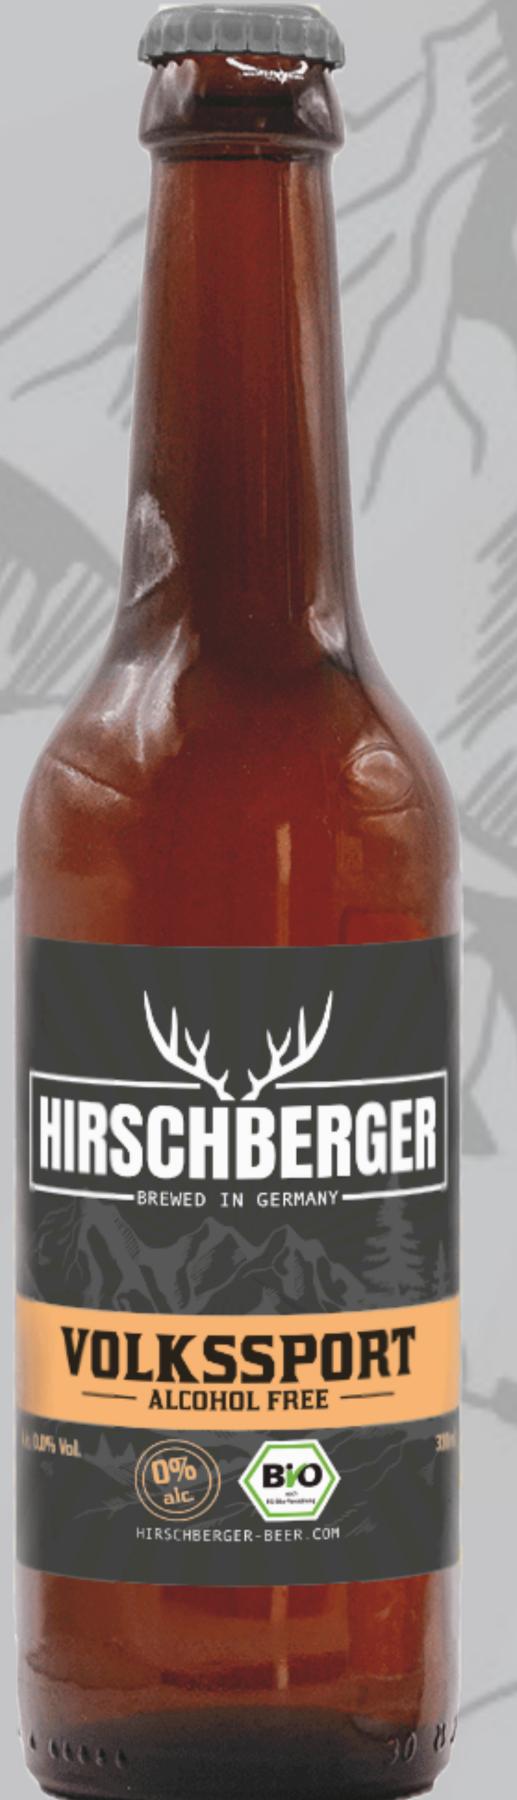

### Volkssport - alcohol free

When it comes to 100 % wheat beer taste, no alcohol is needed. With its isotonic effect, Hirschberger Volkssport is the ideal companion for sports. No regrets!