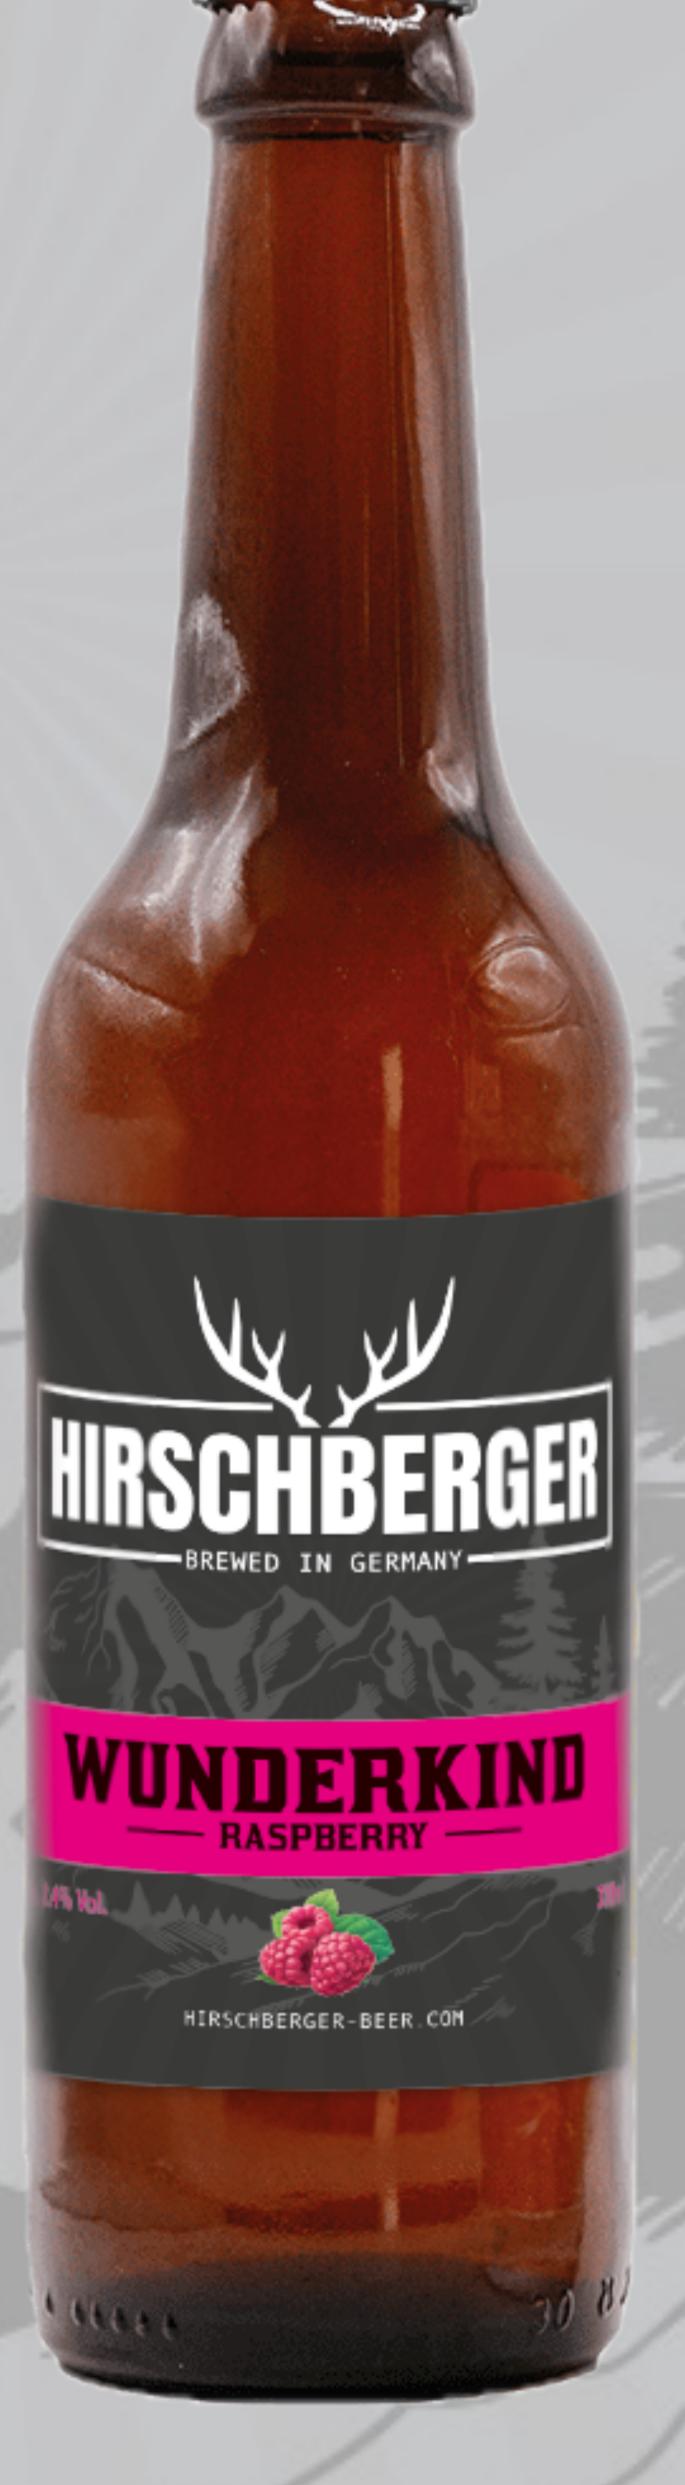

330 ml/bottle Alk. 2,4 %

When our real German Hirschberger beer is kissed by fruity raspberry, magic happens!