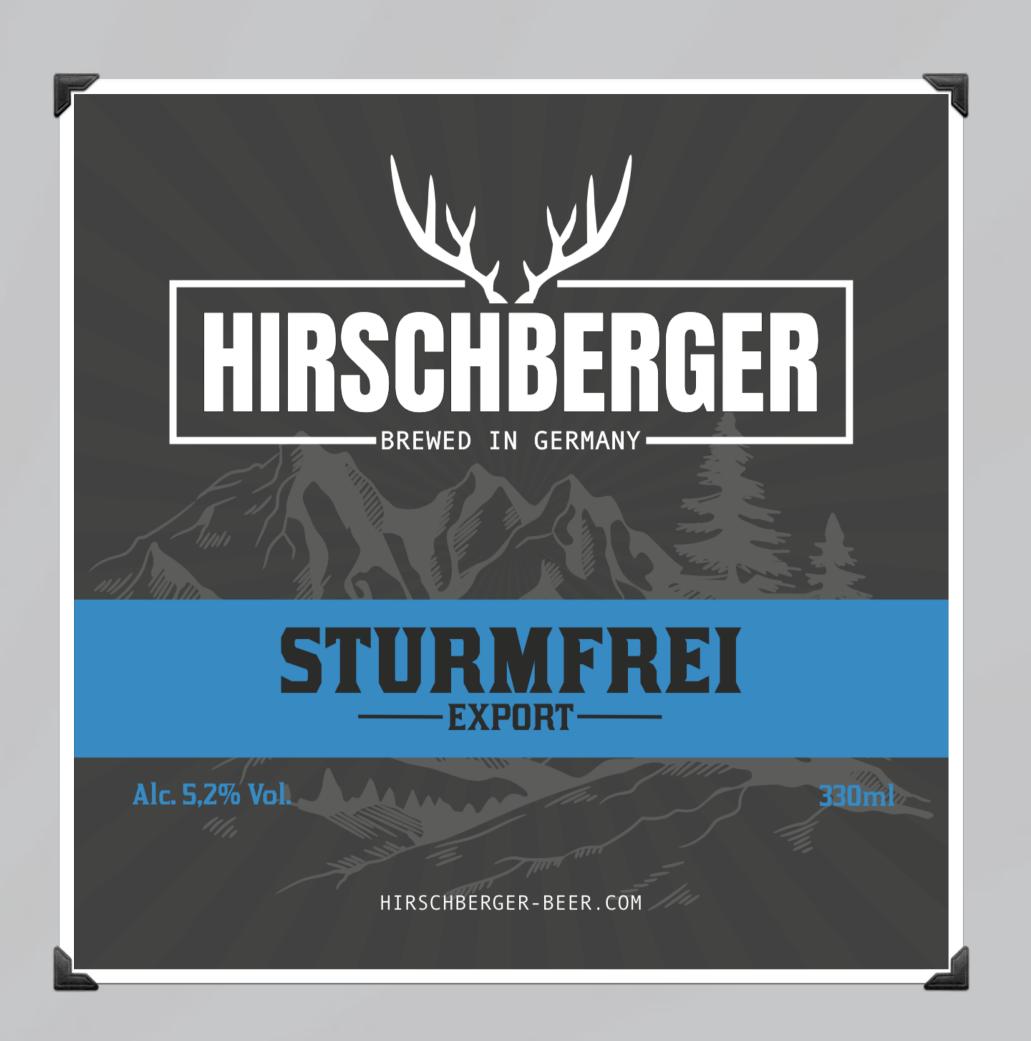

### Sturmfrei - Export

Our Hirschberger Sturmfrei Export is a textbook example of a golden, smooth and malty aromatic flavor. It's rounded out by a light hint of hops.

330 ml/bottle Alk. 5,2 %