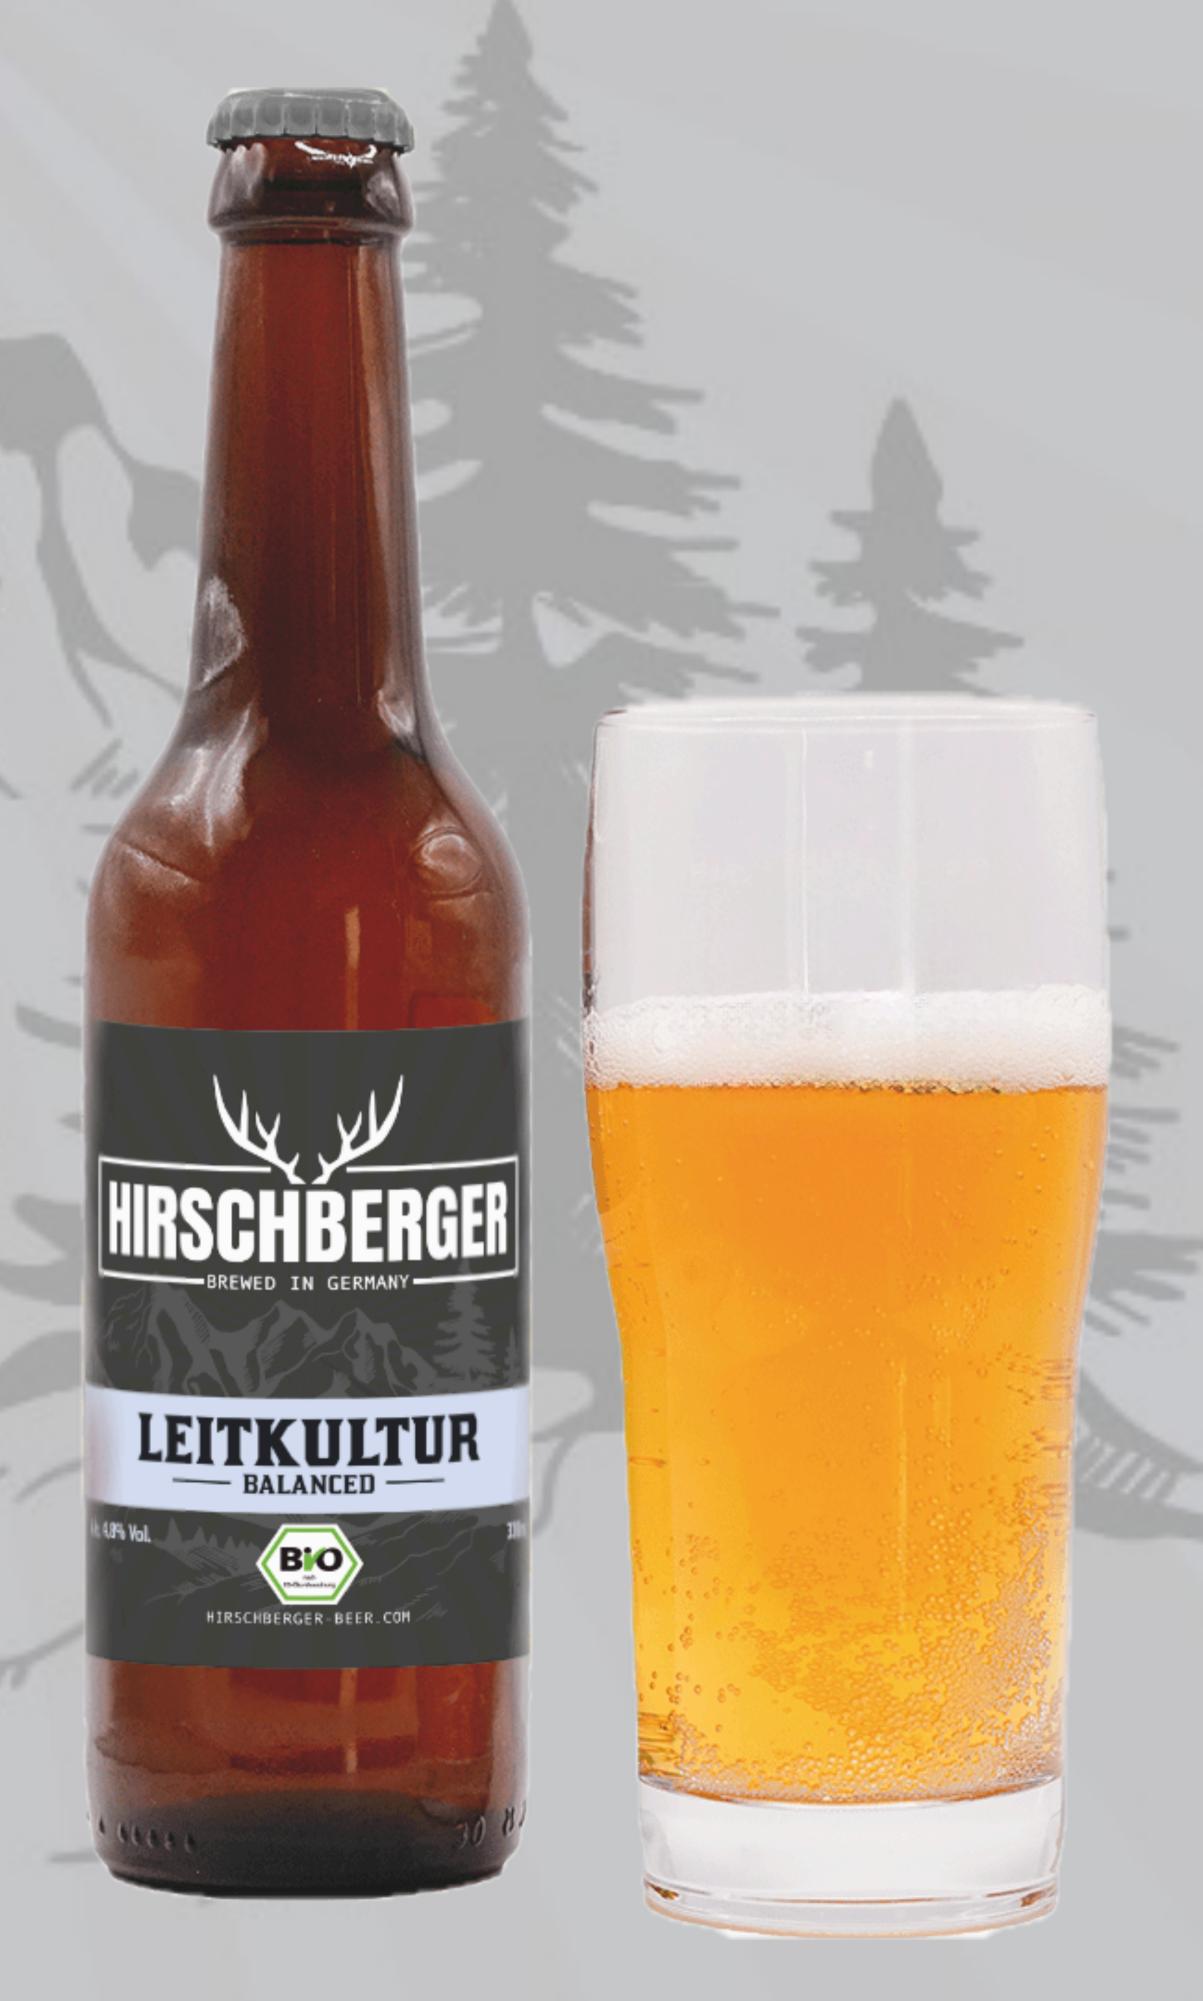

### Leitkultur - balanced

Hirschberger Leitkultur is a pale, full-bodied beer, brewed under ecologically sustainable aspects. The mild and malty taste is rounded off by a pleasant note of hops, an absolutely well balanced flavor experience.

330 ml/bottle Alk. 4,8 %