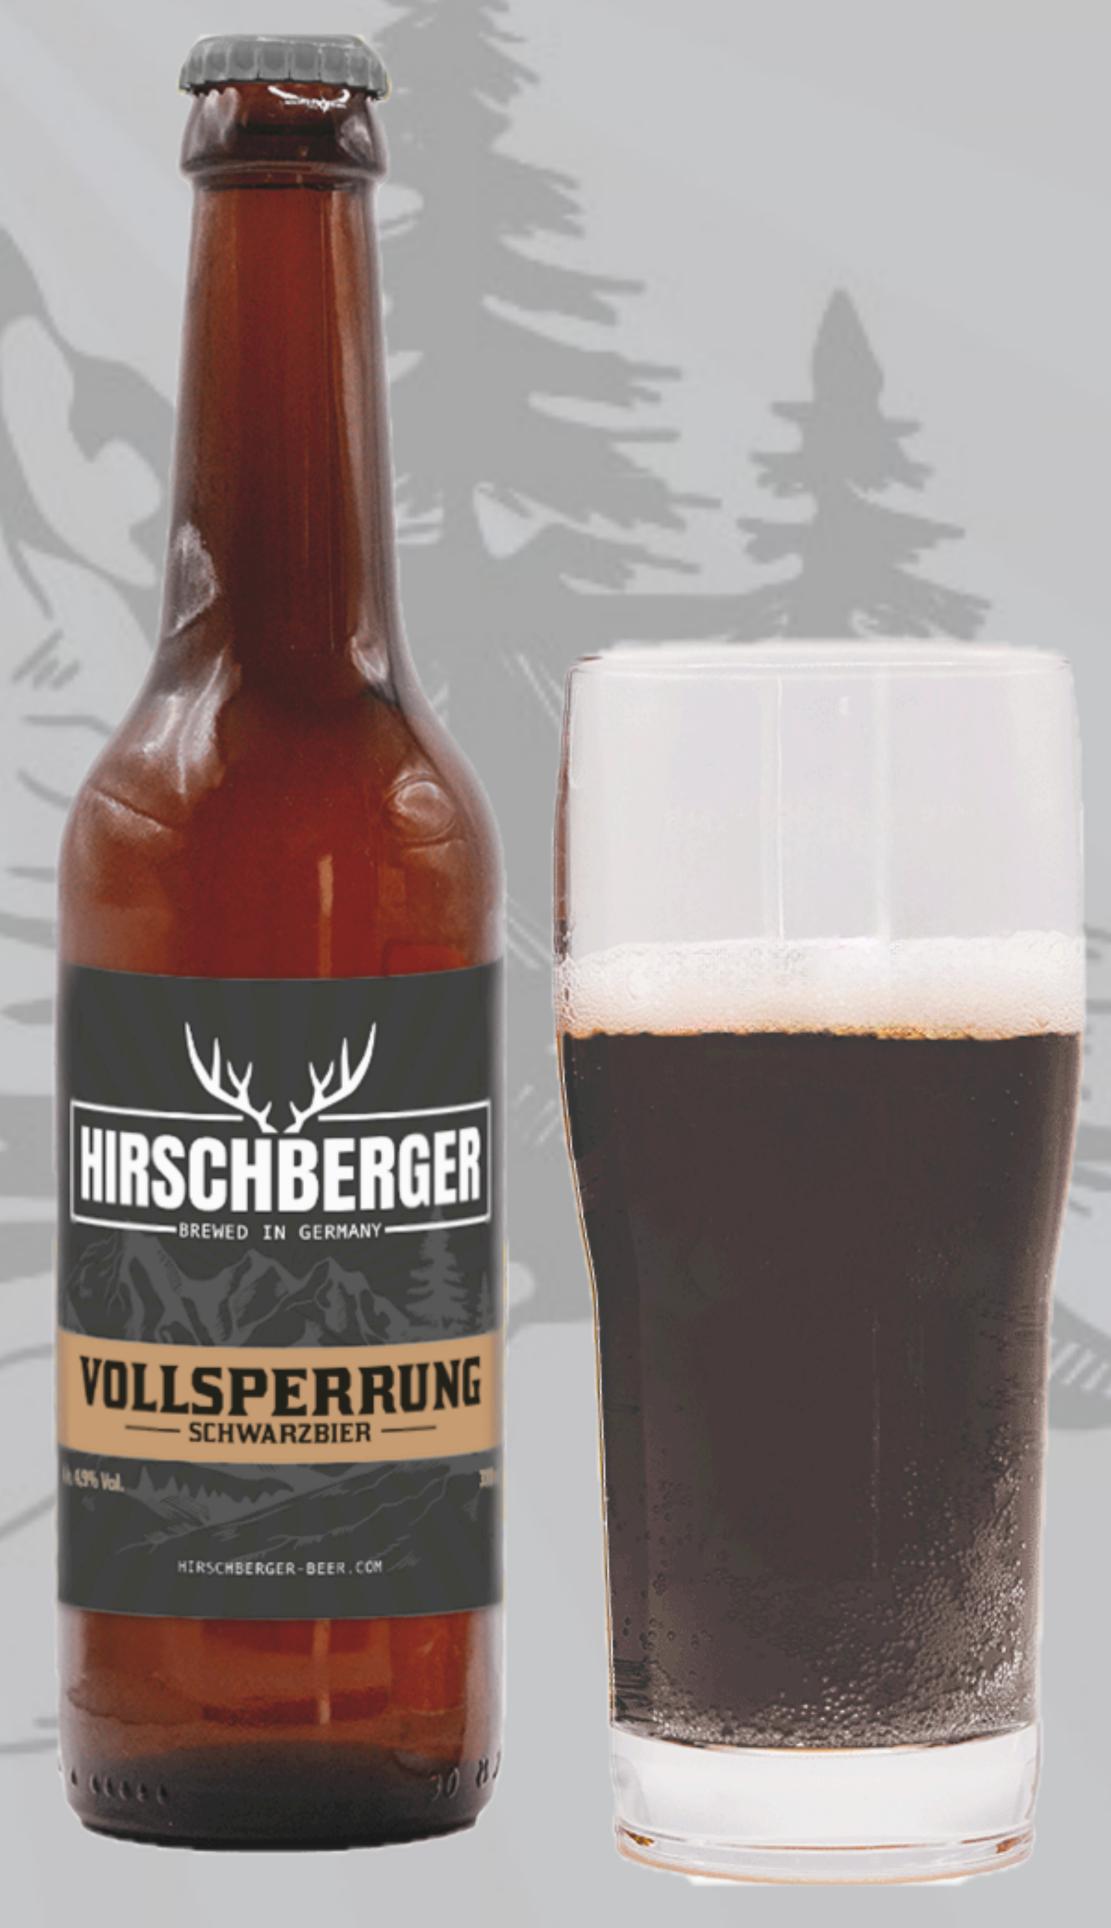

### Vollsperrung - Schwarzbier

Hirschberger Vollsperrung - our black gold which surely will seduce you with its full body and malty aroma.

330 ml/bottle Alk. 4,9 %