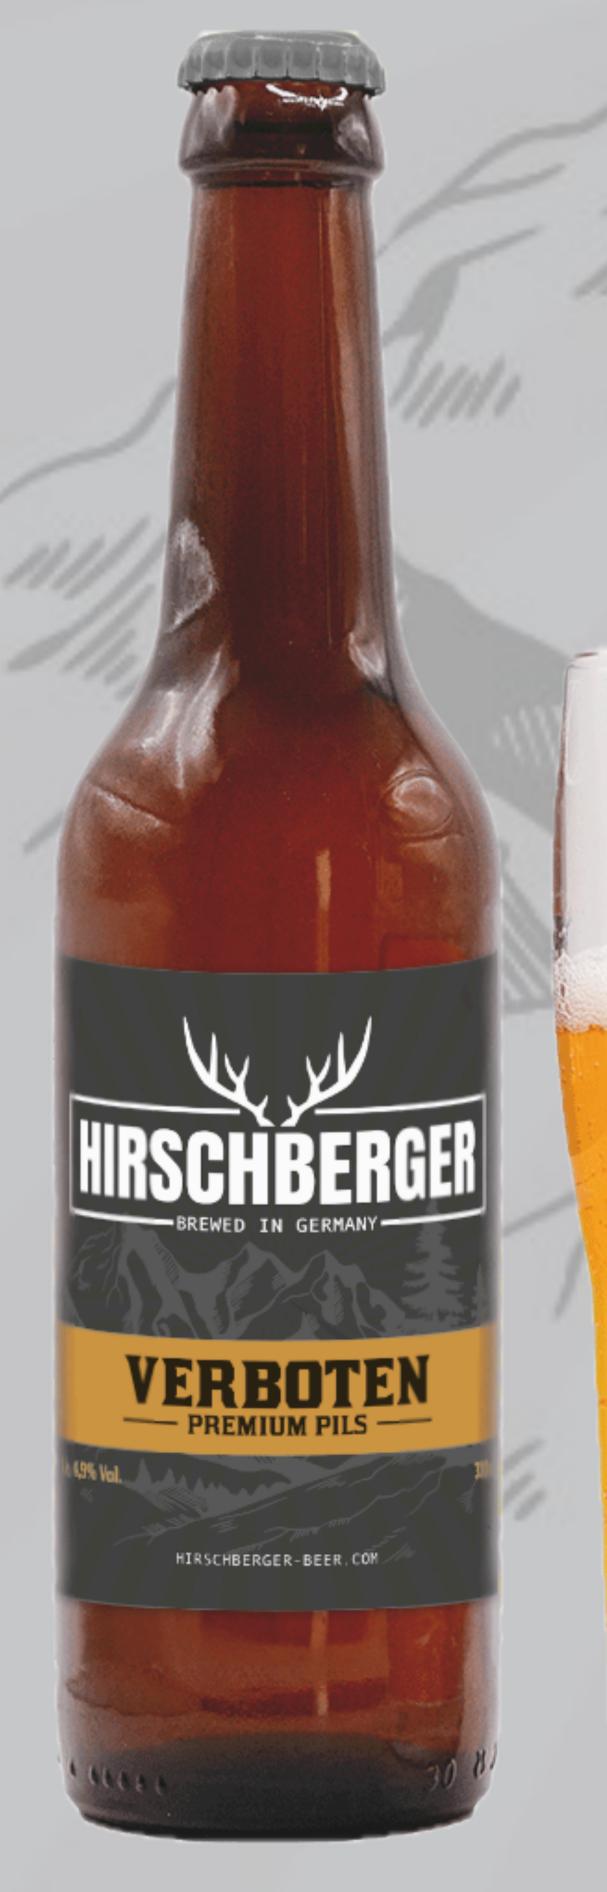

### Verboten - Premium Pils

Classic, perfect, clear - brewed in strict accordance with the German Purity Law, this pilsner is sure to please.

HIRSCHBERGER-BEER.COM

330 ml/bottle Alk. 4,9 %