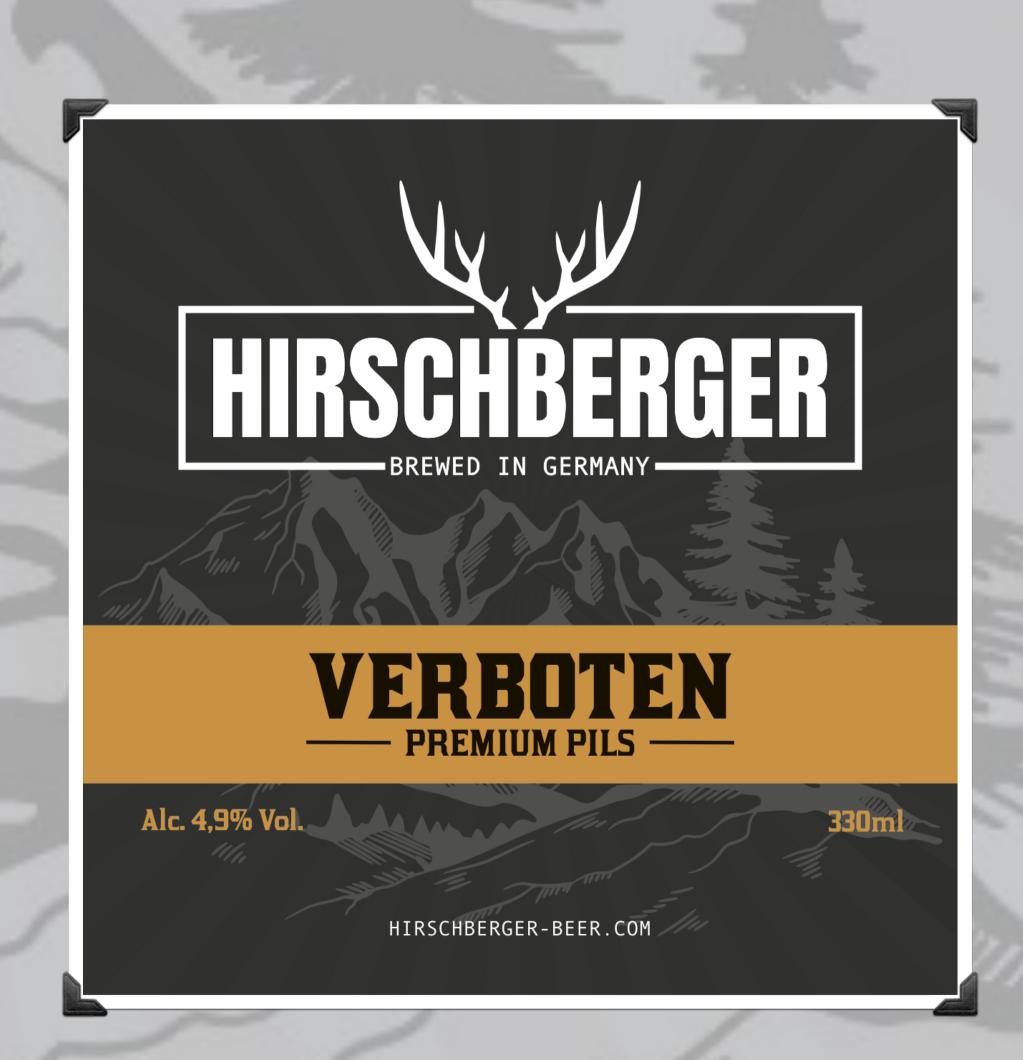

### Verboten - Premium Pils

Classic, perfect, clear - brewed in strict accordance with the German Purity Law, this pilsner is sure to please.

HIRSCHBERGER-BEER.COM

330 ml/bottle Alk. 4,9 %