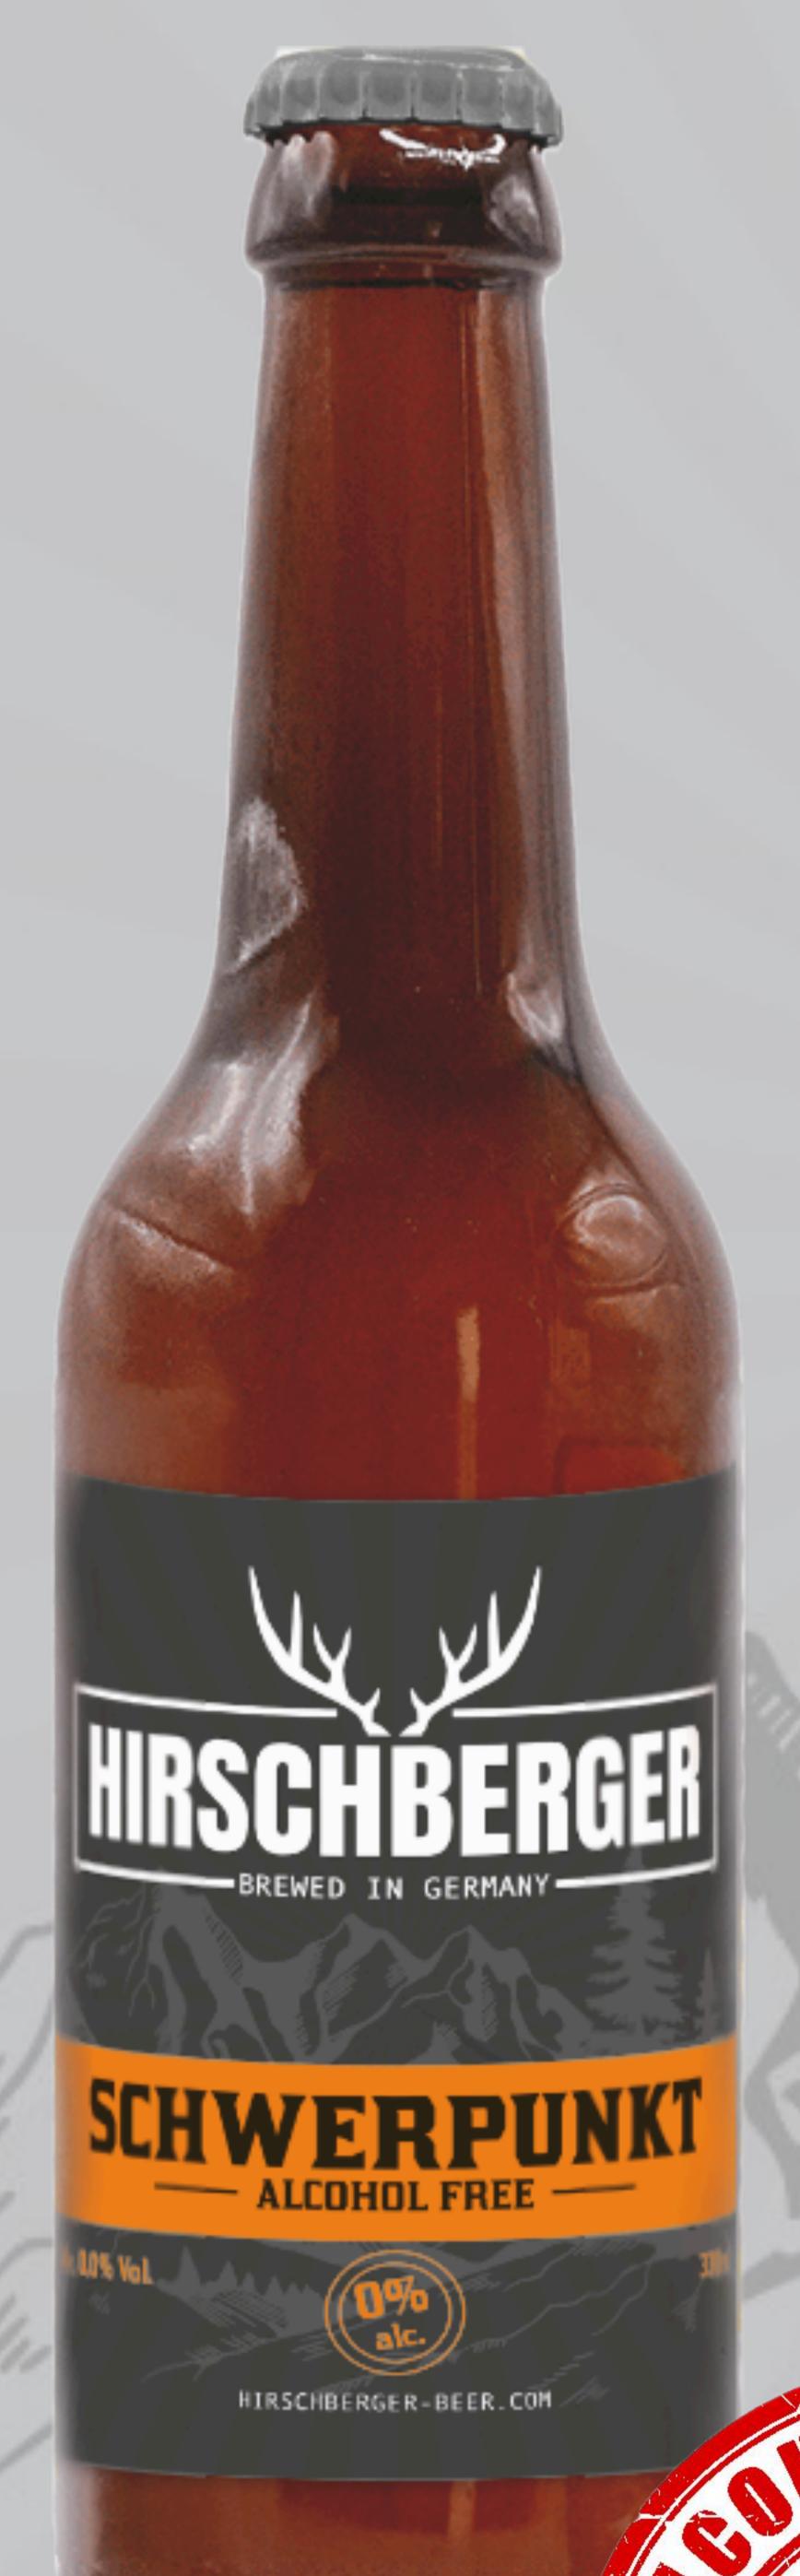

### Schwerpunkt - alcohol free

Hirschberger Schwerpunkt is the perfect match for beer lovers all over the world who want to enjoy a real German Geschmackserlebnis completely alcohol free.

330 ml/bottle Alk. 0,00 %