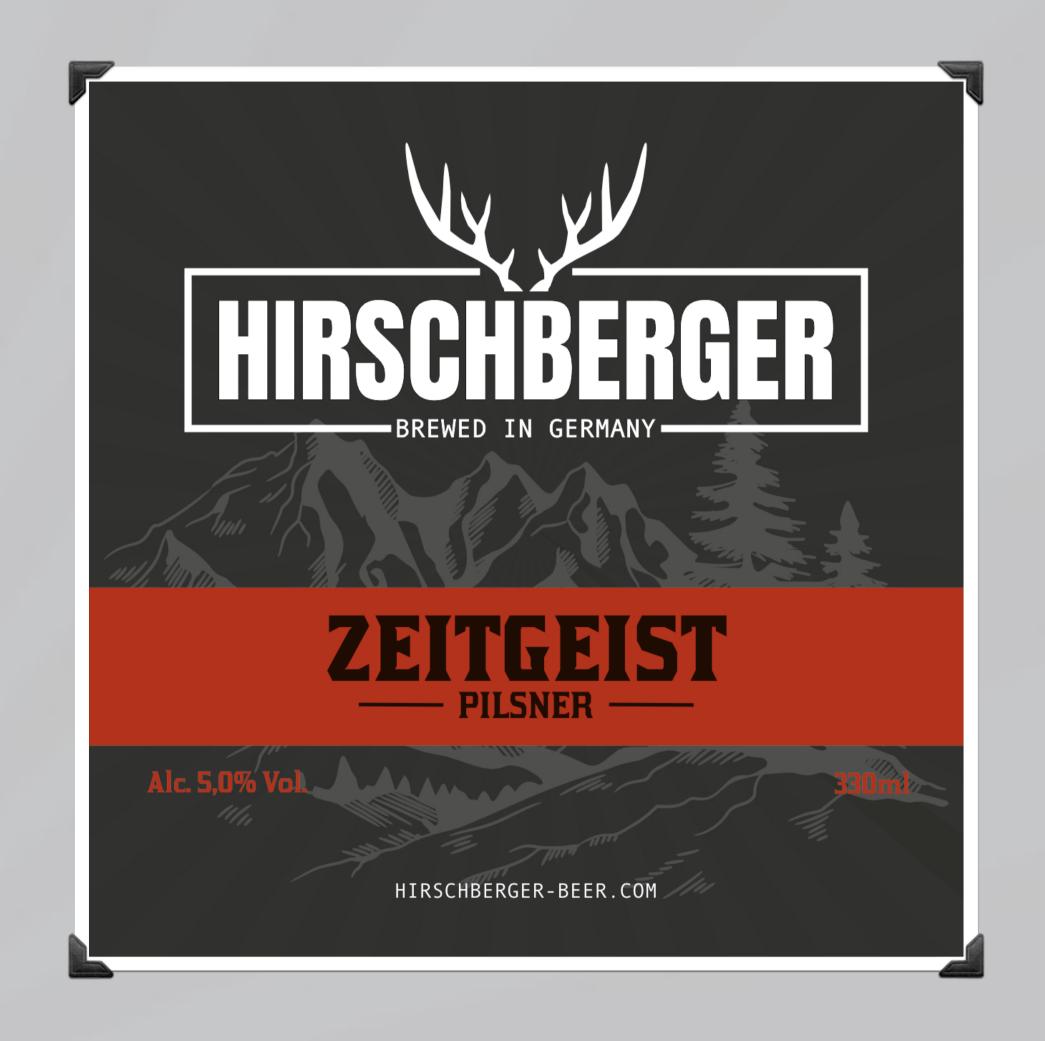

### zeitgeist - Pilsner

Hirschberger Zeitgeist is our solid, traditionally brewed beer with a unique balanced character. Its clear and fresh optic and the fine foam head make Zeitgeist a real eye-catcher for beer lovers.

330 ml/bottle Alk. 5 %